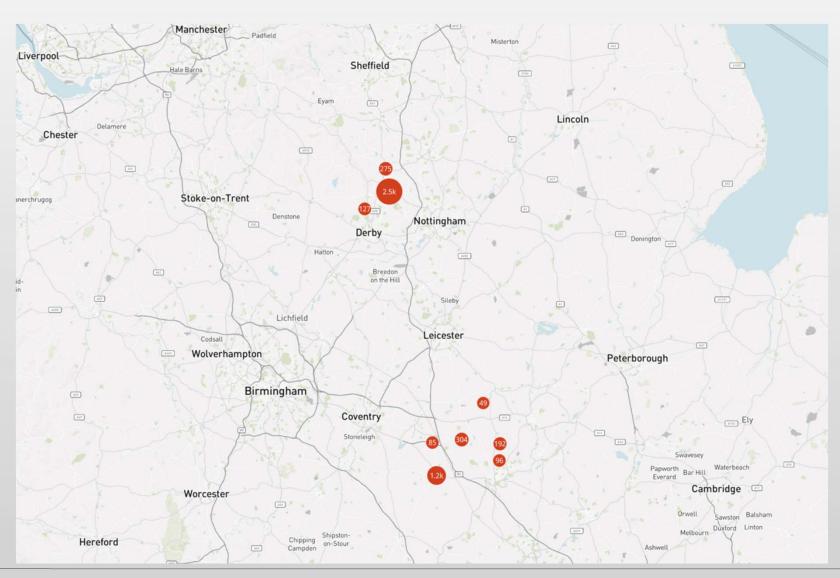

# Locations

The properties within the portfolio are located across the South East and East Midlands as shown in the table below:

| County           | Units |
|------------------|-------|
| Buckinghamshire  | 156   |
| Derbyshire       | 2,920 |
| Leicestershire   | 538   |
| Northamptonshire | 1,136 |
| Total            | 4,750 |

#### 3.1 Locations

The properties within the portfolio are located across the South East and East Midlands as shown in the table below:

| County           | Units |
|------------------|-------|
| Buckinghamshire  | 156   |
| Derbyshire       | 2,920 |
| Leicestershire   | 538   |
| Northamptonshire | 1,136 |
| Total            | 4,750 |